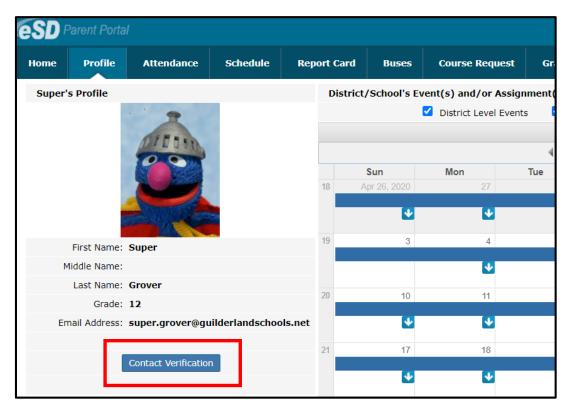

Navigate to the *Profile* tab at the top of the page. Under your child's picture, you should see a button labeled *Contact Verification*.

Scroll to the bottom of the page. You will see an option to select a checkbox to request numeric scores. Select that and then select the verify button to save your request.