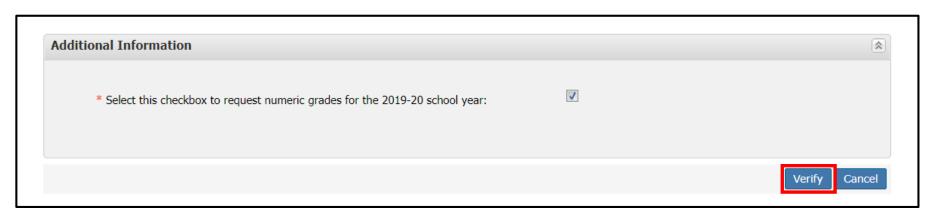

Navigate to the *Profile* tab at the top of the page. Under your child's picture, you should see a button labeled *Contact Verification*.

Scroll to the bottom of the page. You will see an option to select a checkbox to request numeric scores. Select that and then select the verify button to save your request.